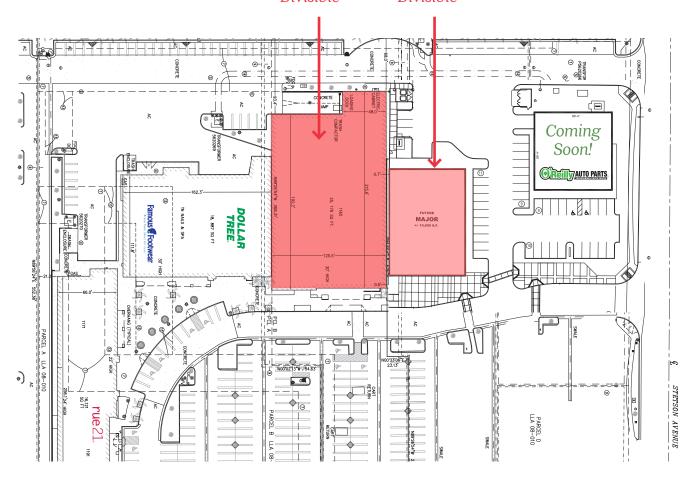

## for lease Page Plaza

SWC of Sanderson Avenue & Stetson Avenue | Hemet, CA 92545

±25,000 SF Co-Anchor Available (Divisible)

±10,000 SF Co-Anchor Pad Development Possible (Divisible)

## Contiguous up to 35K SF

25K SF 10K SF
Co-Anchor Available Future Major
Divisible Divisible