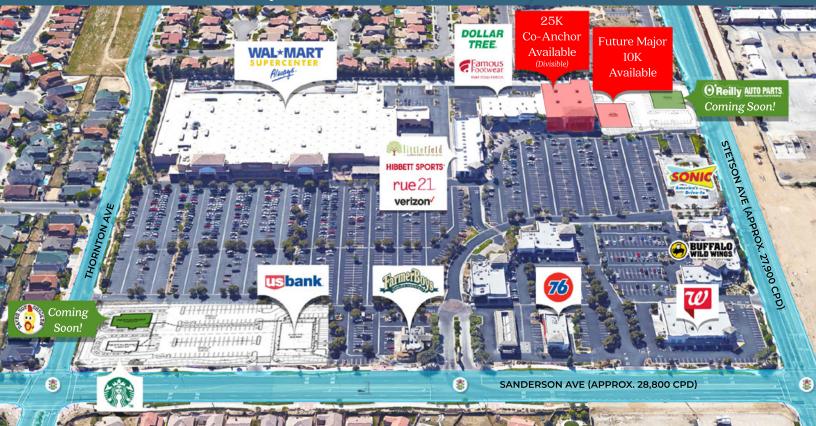

## for lease Page Plaza

SWC of Sanderson Avenue & Stetson Avenue | Hemet, CA 92545

±25,000 SF Co-Anchor Available (Divisible)

±10,000 SF Co-Anchor Pad Development Possible (Divisible)

## **Property Highlights**

- Top 85th Percentile Walmart in State of California with an estimate of 1.4M visits
- 500,000 SF Power Center located in Hemet's most dominant community center in the San Jacinto Valley
- Strong traffic counts (over 56,000 cars per day)
- Multiple signalized intersections located along Sanderson Avenue and Stetson Avenue
- Attractive architecture
- Multiple points of ingress/egress
- Come Join: Walmart Supercenter, Walgreens, Famous Footwear, US Bank, Verizon Wireless, Buffalo Wild Wings, Dollar Tree, Rue 21, Hibbett Sports, Starbucks and more!

## Contiguous up to 35K SF

25K SF 10K SF
Co-Anchor Available Future Major
Divisible Divisible