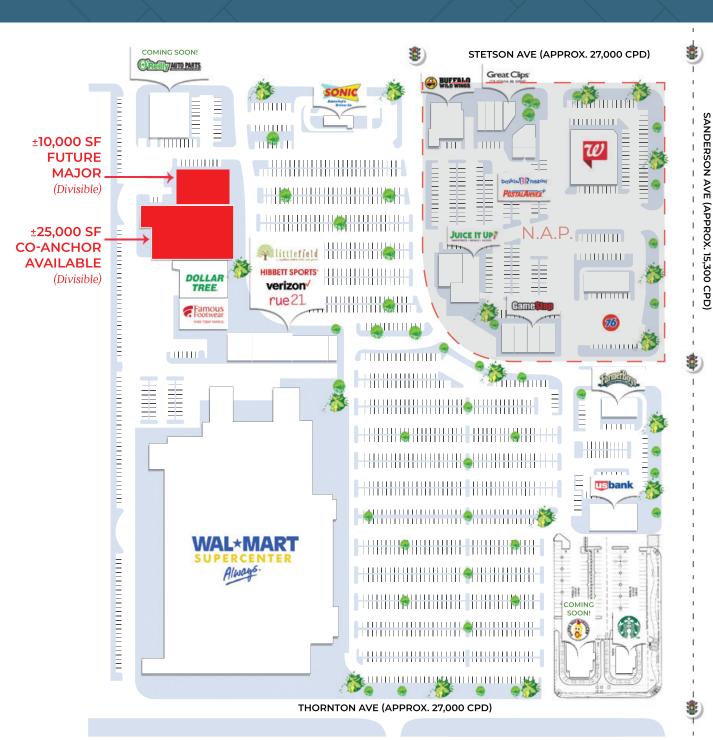

## for lease Page Plaza

SWC of Sanderson Avenue & Stetson Avenue | Hemet, CA 92545

±25,000 SF Co-Anchor Available (Divisible)

±10,000 SF Co-Anchor Pad Development Possible (Divisible)

## Contiguous up to 35K SF

25K SF 10K SF
Co-Anchor Available Future Major
Divisible Divisible